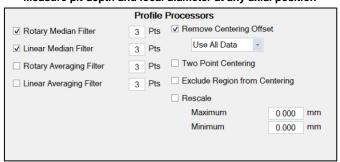

Measure pit depth and local diameter at any axial position

Multiple filters available for further refining data (more available than are shown here)