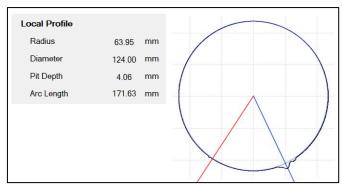

Measure pit depth and local diameter at any axial position

Multiple filters available for further refining data (more available than are shown here)