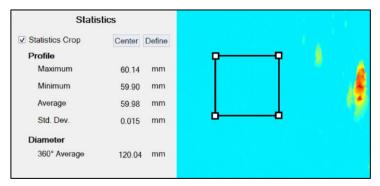

LaserViewer™ Analysis software runs on standard computer hardware.

Use the Statistics Crop to view area-specific information