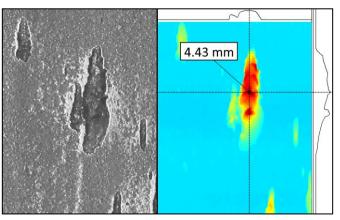

Measure pit depth and local diameter at any axial position

Multiple filters available for further refining data (more available than are shown here)