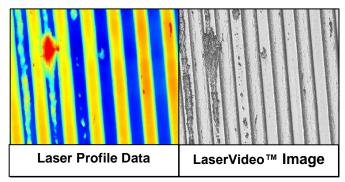

## LaserViewer™ Analysis Base Software Package

Easily switch between laser profile measurement data and the camera-like LaserVideo™ Image (LVI)

Quickly view data cross-sections and measure feature depth